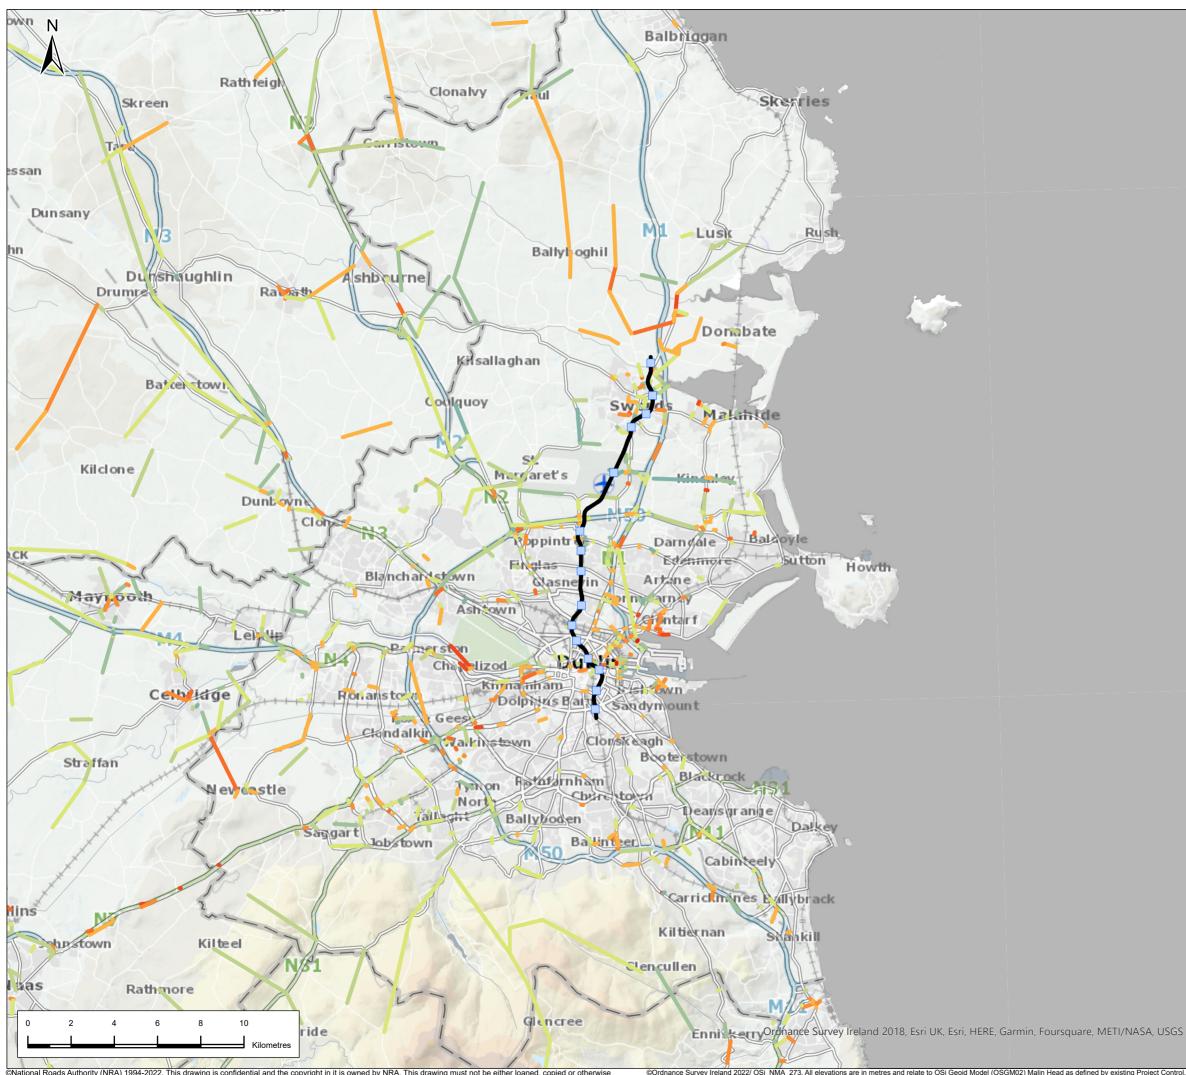

©National Roads Authority (NRA) 1994-2022. This drawing is confidential and the copyright in it is owned by NRA. This drawing must not be either loaned, copied or otherwise reproduced in whole or in part or used for any purpose without the prior permission of NRA. Transport Infrastructure Ireland (TII) is an operational name of the National Roads Authority.

©Ordnance Survey Ireland 2022/OSI\_NMA\_273. All elevations are in metres and relate to OSi Geoid Model (OSGM02) Malin Head as defined by existing Project Control All Co-ordinates are in Irish Transverse Mercator Grid (ITM) as defined by OSi active GPS station Tallaght College (TLLG).